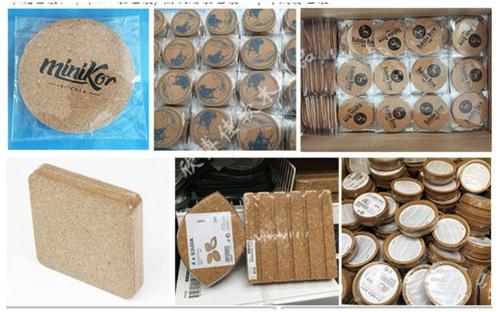

|
| Size                                                | 5*5, 8*8cm, 10*10cm etc. or as request                     |
| Thickness                                           | 0.5mm to 5mm                                               |
| Color                                               | Nature cork color                                          |
| Printing                                            | Logo is available                                          |
| Packing                                             | pp bag or shrink wrap, then in master carton or as request |
| Sample time                                         | 5~7 days                                                   |



Packing for Square Cork Coaster with Adhesive