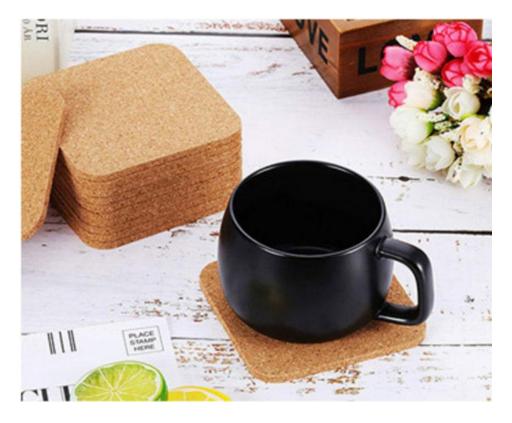

## Product Description

Square Cork Coaster with Adhesive is available in a variety of shapes, sizes, and thicknesses, and can be done with logos, pictures on.; "Raybone" Square Cork Coaster with Adhesive is pressed with natural oak bark particles, natural, and has been tested and certified. And it has the advantages of soft hand feeling, good elasticity, bright colors and beautiful appearance. It is waterproof and simple cleaning can restore as new.

Due to the softness of the product, the bottle has good resilience when placed on it, thus protecting the wine bottle. "Raybone" **Square Cork Coaster with Adhesive** is widely used in hotels, tea houses, coffee shops and other places.