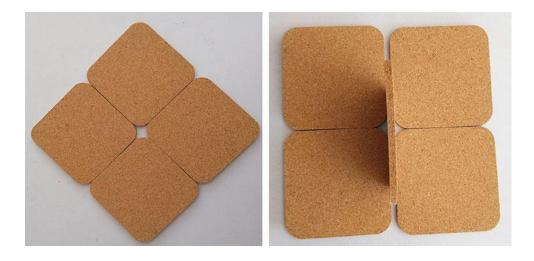

## Product Description

Square Cork Coaster with Adhesive is available in a variety of shapes, sizes, and thicknesses, and can be done with logos, pictures on.; "Raybone" Square Cork Coaster with Adhesive is pressed with natural oak bark particles, natural, and has been tested and certified. And it has the advantages of soft hand feeling, good elasticity, bright colors and beautiful appearance. It is waterproof and simple cleaning can restore as new.

Phone: +86-13418991198

| SPECIFICATION for Square Cork Coaster with Adhesive |                                                            |
|-----------------------------------------------------|------------------------------------------------------------|
| Item                                                | Eco Table Placemat Decor Cork Coaster                      |
| Material                                            | Nature cork                                                |
| Size                                                | 5*5, 8*8cm, 10*10cm etc. or as request                     |
| Thickness                                           | 0.5mm to 5mm                                               |
| Color                                               | Nature cork color                                          |
| Printing                                            | Logo is available                                          |
| Packing                                             | pp bag or shrink wrap, then in master carton or as request |
| Sample time                                         | 5~7 days                                                   |