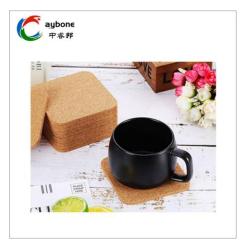

## Product Description

Square Cork Coaster with Adhesive is available in a variety of shapes, sizes, and thicknesses, and can be done with logos, pictures on.; "Raybone" Square Cork Coaster with Adhesive is pressed with natural oak bark particles, natural, and has been tested and certified. And it has the advantages of soft hand feeling, good elasticity, bright colors and beautiful appearance. It is waterproof and simple cleaning can restore as new.

Due to the softness of the product, the bottle has good resilience when placed on it, thus protecting the wine bottle. "Raybone" **Square Cork Coaster with Adhesive** is widely used in hotels, tea houses, coffee shops and other places.