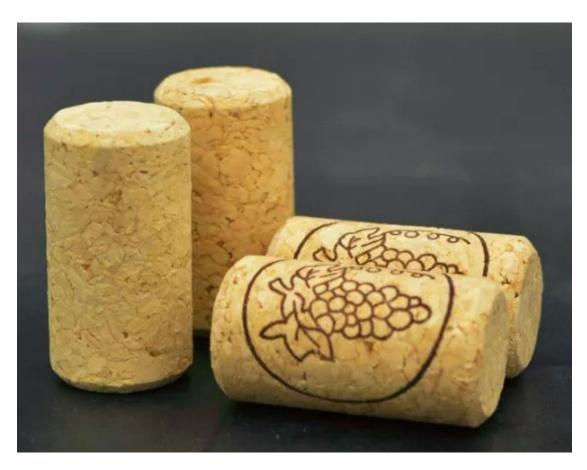

### Product Description

Cylindrical wine cork stoppers are very good for wine glass bottle use. It is the best choice for wine storage and keep the taste well. "Raybone" Cylindrical wine cork stoppers are made of natural cork with good quality, safe and reliable, do not contain harmful substances to the body; With good pliability, can tightly seal the bottle, you can use them at ease.

# Products Description of Cylindrical wine cork stoppers

Cork Plugs Wooden Wine Bottle Cork Stoppers Replacement Corks for Wine Beer Bottle Dimensions: different diameter and length can be customized as per the bottle mouth.