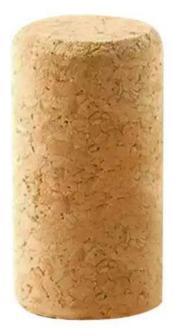

#### **Cylindrical Wine Cork Stoppers**

"Raybone Cork" is a large-scale Cork products manufacturer and supplier in China. We have produced and exported cylindrical wine cork stoppers manufacturer and supplier in China. "Raybone" Cylindrical wine cork stoppers are made from authentic cork: crafted from 100% real cork. With many years of international supply experience. Hope to build business relationship with you.

### Product Description

Cylindrical wine cork stoppers are very good for wine glass bottle use. It is the best choice for wine storage and keep the taste well. "Raybone" Cylindrical wine cork stoppers are made of natural cork with good quality, safe and reliable, do not contain harmful substances to the body; With good pliability, can tightly seal the bottle, you can use them at ease.

# Products Description of Cylindrical wine cork stoppers

Cork Plugs Wooden Wine Bottle Cork Stoppers Replacement Corks for Wine Beer Bottle Dimensions: different diameter and length can be customized as per the bottle mouth.